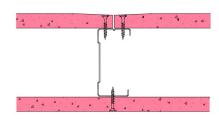

## 70-B-56 - SPEEDLINE System Data Sheet - Version V1 (24-10-23)

SPEEDLINE 70mm 'C' Stud Partition @600mm Ctrs, with BG Gyproc 15mm FireLine each side,