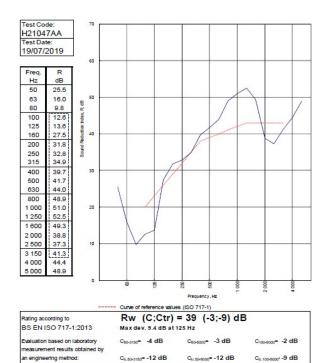

BTC 17441F - BRE Report P102396-1011A

Refer to Speedline Specification Clause

102 mm. (At Base Track, Excluding Finishes)

**Heavy -** Annexes A-F

39 R<sub>w</sub>dB, Date Tested or Assessed Against - 19/07/2019